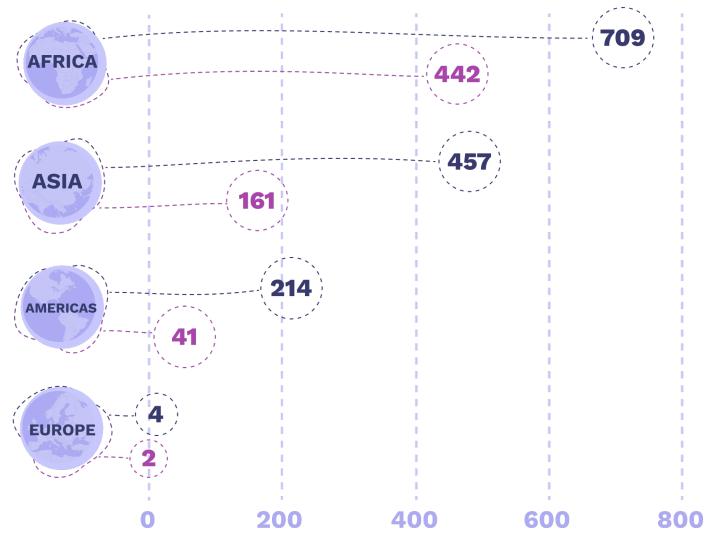

### 709 million

INTERNET POOR IN AFRICA

### **457 million** INTERNET POOR IN ASIA

### Where are the internet poor?

Number of people in (internet) poverty.